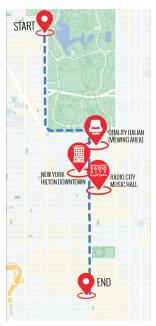

## **Activity Level: Moderate**

The tour includes walking to and from the parade viewing area at Quality Italian (4 blocks) and Christmas Spectacular starring the Radio City Rockettes (2 blocks). Please note there is seating for the meal at Quality Italian, but the parade viewing is standing only.

**DAY TWO** 

Thanksgiving Celebration - Enjoy a leisurely morning on Thanksgiving Day. Your SET Tour host will guide vou to Quality Italian on 6th Ave for a premium brunch with drinks. Take in the Macy's Thanksgiving Day Parade from the private viewing area in front of the restaurant.

DAY THREE Freedom to Explore - Take the day to explore New York City. Before and after the Radio City Hall Christmas Spectacular Broadway show, the city is yours to discover. Consider options like the Hop-On Hop-Off sightseeing bus tour or a carriage ride through Central Park for a laid-back experience.