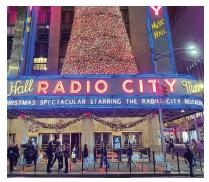

#### **RADIO CITY MUSIC HALL**

The Christmas Spectacular Starring the Radio City Rockettes is an annual musical holiday stage show presented at Radio City Music Hall in New York City. The 90-minute show features more than 140 performers and an original musical score, and combines singing, dancing, and humor with traditional scenes. The star performers are the women's precision dance troupe the Rockettes. Since the first version was presented in 1933, the show has become a New York Christmas tradition.