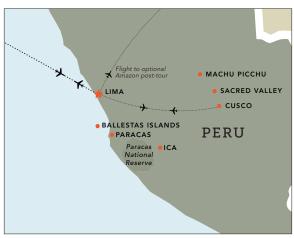

# 9-Day Itinerary

- **Day 1:** En Route from U.S. | Arrive in Lima, Peru
- Day 2: Lima
- Day 3: Lima | Flight to Cusco | Sacred Valley
- Day 4: Sacred Valley | Machu Picchu | Sacred Valley | Cusco
- Day 5: Cusco
- Day 6: Cusco | Flight to Lima | Paracas
- Day 7: Paracas | Ica | Paracas
- Day 8: Paracas | Ballestas Islands
- Day 9: Paracas | Lima | Depart for U.S.