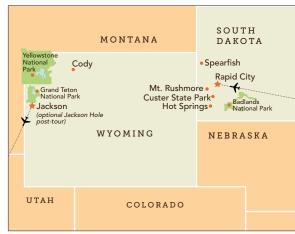

### 9-Day Itinerary

- Day 1: Arrive in Rapid City, SD
- Day 2: Rapid City | Badlands National Park | Custer State Park
- Day 3: Mammoth Site | Crazy Horse | Custer
- **Day 4:** Custer | Mount Rushmore | Spearfish Canyon
- Day 5: Spearfish Canyon I Cody, WY
- Day 6: Cody | Yellowstone National Park
- Day 7: Yellowstone National Park
- **Day 8:** Yellowstone National Park | Grand Teton National Park | Jackson
- Day 9: Depart Jackson