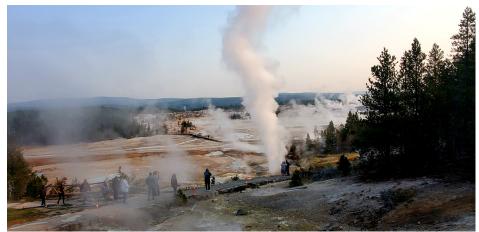

## **Program Highlights**

- Marvel at local history. Admire the grandeur of Mount Rushmore and Crazy Horse Memorial and visit the world's largest mammoth site.
- Appreciate nature's inspiration. With endless panoramic vistas, dramatic geological wonders, lush grasslands and a myriad of flora and fauna, the Old West is the perfect backdrop for relaxation, contemplation and reflection.
- Gain perspective and insight. An Orbridge Expedition Leader and local guides provide an enriching learning experience throughout the tour, each offering geological, historical and cultural interpretations at every location.
- Explore at leisure. Enjoy extended time to discover Yellowstone's variety of thermal features, hiking trails and visitor center and museum.
- Rest in comfort. After fulfilling days, retreat to well-appointed properties and various landmark lodges that are national treasures themselves.

### 9-Day Itinerary

- Day 1: Arrive in Rapid City, SD
- Day 2: Rapid City | Badlands National Park | Custer State Park
- Day 3: Mammoth Site | Crazy Horse | Custer
- **Day 4:** Custer | Mount Rushmore | Spearfish Canyon
- Day 5: Spearfish Canyon I Cody, WY
- Day 6: Cody | Yellowstone National Park
- Day 7: Yellowstone National Park
- **Day 8:** Yellowstone National Park | Grand Teton National Park | Jackson
- Day 9: Depart Jackson